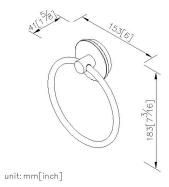

# **Happiness**

Towel Ring 7802-60-80CP

### **DESCRIPTION:**

- 1.Brass of casting body meets JIS 3604 standard.
- 2. Premium metal construction for durability.
- 3. Justime finishes resist corrosion and tarnish.
- 4. Finish meets the standard of ASTM-SC2.
- 5. Correctly installed product's loading is 4 kgf.
- 6. Coordinates with other products in Happiness collection.