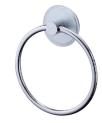

# **Happiness**

Towel Ring 7802-60-80CP

#### **INTRODUCTION:**

The circle base has been designed with Frosted glass faceplate to increase the hazy and unreal beauty sense.