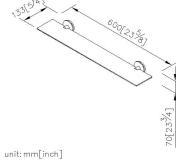

### **INTRODUCTION:**

The circle base has been designed with Frosted glass faceplate to increase the hazy and unreal beauty sense.

> Q 600[235/8] 2

#### **DESCRIPTION:**

- 1.Brass of casting body meets JIS 3604 standard.
- 2. Premium metal construction for durability.
- 3. Justime finishes resist corrosion and tarnish.
- 4. Finish meets the standard of ASTM-SC2.
- 5.Correctly installed product's loading is 5 kgf.
- 6.Glass size:600\*110\*6mm.
- 7. Coordinates with other products in Happiness collection.