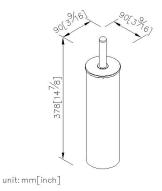

## **Happiness**



## Freestanding Toilet Brush Holder 7802-84-80CP

## **INTRODUCTION:**

The circle base has been designed with Frosted glass faceplate to increase the hazy and unreal beauty sense.



## **DESCRIPTION:**

- 1.Brass of casting body meets JIS 3604 standard.
- 2. Premium metal construction for durability.
- 3. Justime finishes resist corrosion and tarnish.
- 4. Finish meets the standard of ASTM-SC2.
- 5. The holder of brush with the skidproof could increase the stability for user.
- 6. Coordinates with other products in Happiness collection.



Certifictaion:

Fixing Kits: 1.N/A

**AWARD:**