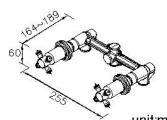

## **INTRODUCTION:**

The classic style faucet can blend well all kinds of interior design. Chrome plated surface make the faucet brighter and more durable, perfectly shows the metal aesthetics.

unit:mm

**DESCRIPTION:** The body of valve should be buried in the wall beforehand with 1"(2.5cm) adjusting tolerance in depth.

The connecting thread of main body is G 1/2.

Handle valve turning range from closed position: 90°

The inlet of both sides are assembled the check valves for avoiding the backflow of cold and hot water.

Material of body meets JIS 3771 standard.