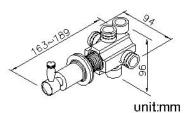

## 2-Way Diverter (Two Inlets) 7803-W2-81CP

- 1.Faucet body material meets JIS 3604 Standard.
- 2.Handle material meets JIS 3771 Standard.
- 3.Water flow could be diverted to 2 water outlets.
- 4. The body of valve should be buried in the wall beforehand with 1"(2.5cm) adjusting tolerance in depth.
- 5.Chrome plated finish has met the ASTM-SC2 standard.
- 6. The connecting thread of main body is G 1/2.