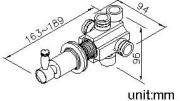

## **DESCRIPTION:**

Faucet body material meets JIS 3604 Standard.

Handle material meets JIS 3771 Standard.

Water flow could be diverted to 3 water outlets.

The body of valve should be buried in the wall beforehand with 1"(2.5cm) adjusting tolerance in depth.

Chrome plated finish has met the ASTM-SC2 standard.

The connecting thread of main body is G 1/2.

VIII III

| Cer | tifict | taio | n |
|-----|--------|------|---|
|     |        |      |   |

Fixing Kits: 1.N/A