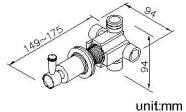

### **DESCRIPTION:**

- 1. Faucet body material meets JIS 3604 Standard.
- 2. Handle material meets JIS 3771 Standard.
- 3. Water flow could be diverted to 2 water outlets.
- 4. The body of valve should be buried in the wall beforehand with 1"(2.5cm) adjusting tolerance in depth.
- 5. Chrome plated finish has met the ASTM-SC2 standard.
- 6. The connecting thread of main body is G 1/2.