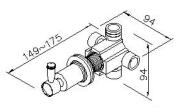

## **INTRODUCTION:**

The classic style faucet can blend well all kinds of interior design. Chrome plated surface make the faucet brighter and more durable, perfectly shows the metal aesthetics.

unit:mm

## **DESCRIPTION:**

1.Faucet body material meets JIS 3604 Standard.

2.Handle material meets JIS 3771 Standard.

3.Water flow could be diverted to 2 water outlets.

4. The body of valve should be buried in the wall beforehand with 1"(2.5cm) adjusting tolerance in depth.

5.Chrome plated finish has met the ASTM-SC2 standard.

6. The connecting thread of main body is G 1/2.

**Certifictaion:** 

**Fixing Kits:** 

1.

AWARD: