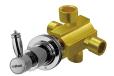

## 2-Way Diverter (One Inlet) 7803-WB-82CP

## **DESCRIPTION:**

1.Faucet body material meets JIS 3604 Standard.

2.Handle material meets JIS 3771 Standard.

3.Water flow could be diverted to 2 water outlets.

4. The body of valve should be buried in the wall beforehand with 1"(2.5cm) adjusting tolerance in depth.

5.Chrome plated finish has met the ASTM-SC2 standard.

6. The connecting thread of main body is G 1/2.

**Certifictaion:** 

**Fixing Kits:** 

1.

AWARD: