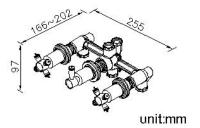

## **DESCRIPTION:**

- 1. The body of valve should be buried in the wall beforehand with 1"(2.5cm) adjusting tolerance in depth.
- 2. The connecting thread of main body is G 1/2.
- 3.Handle valve turning range from closed position:90°
- 4. Material of body meets JIS 3771 standard.
- 5.Brass with chrome-plated meets SC2 standard of ASTM.