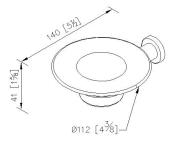

# Still One



Soap Dish 7806-20-80S1

### **INTRODUCTION:**

The compact brushed base was designed with column shape, staggered lines disseminate a real sense of stability.



### **DESCRIPTION:**

- 1. Stainless Steel body meets SUS 304 standard.
- 2. Premium metal construction for durability.
- 3. Justime finishes resist corrosion and tarnish.
- 4. The simply design concept could be collocated with diverse space.
- 5. Vertical force could support a static load of 2 kgf.
- 6.Frosted glass soap dish.
- 7. Coordinates with other products in Still One collection.



Certifictaion: unit: mm[inch]

## **Fixing Kits:**

SUS 304 Stainless Steel Screws\*2 Hex Key 1/8"\*1 Plastic Anchors\*2

#### AWARD: