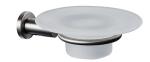

# Still One

Soap Dish 7806-20-80S1

### **DESCRIPTION:**

- 1. Stainless Steel body meets SUS 304 standard.
- 2. Premium metal construction for durability.
- 3. Justime finishes resist corrosion and tarnish.
- 4. The simply design concept could be collocated with diverse space.
- 5. Vertical force could support a static load of 2 kgf.
- 6.Frosted glass soap dish.
- 7. Coordinates with other products in Still One collection.