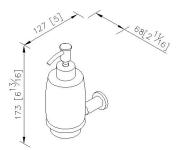

## Soap Dispenser 7806-25-80S1

## **DESCRIPTION:**

- 1.Stainless Steel body meets SUS 304 standard.
- 2. Premium metal construction for durability.
- 3. Justime finishes resist corrosion and tarnish.
- 4. The simply design concept could be collocated with diverse space.
- 5. Vertical force could support a static load of 2 kgf.
- 6.Frosted glass soap dispenser.
- 7.Capacity: 240ml.
- 8.1.5cc for each dispense.
- 9. Coordinates with other products in Still One collection.