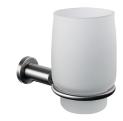

# Tumbler Holder 7806-30-80S1

#### **INTRODUCTION:**

The compact brushed base was designed with column shape, staggered lines disseminate a real sense of stability.

### **DESCRIPTION:**

- 1. Stainless Steel body meets SUS 304 standard.
- 2. Premium metal construction for durability.
- 3. Justime finishes resist corrosion and tarnish.
- 4. The simply design concept could be collocated with diverse space.
- 5. Vertical force could support a static load of 2 kgf.
- 6. Frosted glass tumbler.
- 7.Capacity: 220ml.
- 8. Coordinates with other products in Still One collection.