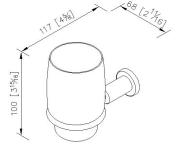

## Still One



# Tumbler Holder 7806-30-80S1

#### **INTRODUCTION:**

The compact brushed base was designed with column shape, staggered lines disseminate a real sense of stability.



### **DESCRIPTION:**

- 1. Stainless Steel body meets SUS 304 standard.
- 2. Premium metal construction for durability.
- 3. Justime finishes resist corrosion and tarnish.
- 4. The simply design concept could be collocated with diverse space.
- 5. Vertical force could support a static load of 2 kgf.
- 6. Frosted glass tumbler.
- 7.Capacity: 220ml.
- 8. Coordinates with other products in Still One collection.



unit: mm[inch]

# Certifictaion:

## **Fixing Kits:**

- 1. SUS 304 Stainless Steel Screws\*2
- 2.Hex Key 1/8"\*1
- 3. Plastic Anchors\*2

#### AWARD: