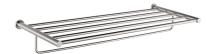

# Bath Towel Rack W/Rail 7806-66-80S1

#### **INTRODUCTION:**

The compact brushed base was designed with column shape, staggered lines disseminate a real sense of stability.

#### **DESCRIPTION:**

- 1. Stainless Steel body meets SUS 304 standard.
- 2. Premium metal construction for durability.
- 3. Justime finishes resist corrosion and tarnish.
- 4. Vertical force could support a static load of 5 kgf.
- 5. Coordinates with other products in Still One collection.