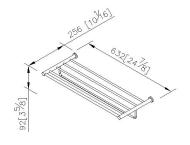

# Still One



# Bath Towel Rack W/Rail 7806-66-80S1

#### **INTRODUCTION:**

The compact brushed base was designed with column shape, staggered lines disseminate a real sense of stability.



#### **DESCRIPTION:**

- 1. Stainless Steel body meets SUS 304 standard.
- 2. Premium metal construction for durability.
- 3. Justime finishes resist corrosion and tarnish.
- 4. Vertical force could support a static load of 5 kgf.
- 5. Coordinates with other products in Still One collection.



Certifictaion: unit: mm[inch]

## **Fixing Kits:**

- 1. SUS 304 Stainless Steel Screws\*4
- 2. Hex Key 1/8"\*1
- 3. Plastic Anchors\*4

### AWARD: