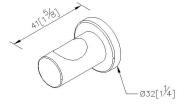

# Still One



Robe Hook 7807-50-80CP

#### **INTRODUCTION:**

Simple and elegant style of bathroom accessories turn into a basic demand of modern customer, as main design as slender cylinder, which present design features.



### **DESCRIPTION:**

- 1.Brass of casting body meets JIS 3604 standard.
- 2. Premium metal construction for durability.
- 3. Justime finishes resist corrosion and tarnish.
- 4. Finish meets the standard of ASTM-SC2.
- 5. Vertical force could support a static load of 5 kgf.
- 6. Coordinates with other products in Still One Collection.



Certifictaion: unit: mm[inch]

# **Fixing Kits:**

- 1. SUS 304 Stainless Steel Screws\*2
- 2.Hex Key 1/8"\*1
- 3. Plastic Anchors\*2

### AWARD: