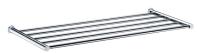

## Bath Towel Rack 7807-65-80CP

## **DESCRIPTION:**

- 1.Brass tube meets JIS C2700 standard.
- 2. Stainless Steel body meets SUS 304 standard.
- 3. Premium metal construction for durability.
- 4. Justime finishes resist corrosion and tarnish.
- 5. Finish meets the standard of ASTM-SC2.
- 6.Vertical force could support a static load of 5 kgf.
- 7. Coordinates with other products in Still One collection.