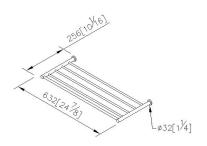

**Certifictaion:** 

Fixing Kits:

1. SUS 304 Stainless Steel Screws\*4 2. Hex Key 1/8"\*1 3. Plastic Anchors\*4

AWARD:

unit:mm[inch]