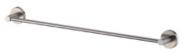

## **Simple**

Towel Bar 7810-10-81S1

## **INTRODUCTION:**

The round base and cylinder bracket with the brush surface finish display the classical style.

## **DESCRIPTION:**

- 1. Stainless Steel body meets SUS 304 standard.
- 2. Premium metal construction for durability.
- 3. Justime finishes resist corrosion and tarnish.
- 4. The simply design concept could be collocated with diverse space.
- 5. Vertical force could support a static load of 4 kgf.
- 6. The size of towel bar: 600mm.
- 7. Coordinates with other products in 7810 collection.