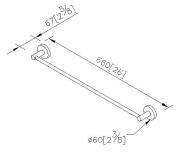

## **DESCRIPTION:**

- 1. Stainless Steel body meets SUS 304 standard.
- 2. Premium metal construction for durability.
- 3. Justime finishes resist corrosion and tarnish.
- 4. The simply design concept could be collocated with diverse space.
- 5. Vertical force could support a static load of 4 kgf.
- 6. The size of towel bar: 600mm.
- 7. Coordinates with other products in 7810 collection.

Certifictaion: unit: mm[inch]