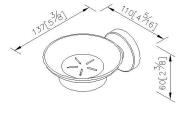

# **Simple**



Soap Dish 7810-20-80S1

## **INTRODUCTION:**

The round base and cylinder bracket with the brush surface finish display the classical style.



## **DESCRIPTION:**

- 1. Stainless Steel body meets SUS 304 standard.
- 2. Premium metal construction for durability.
- 3. Justime finishes resist corrosion and tarnish.
- 4. The simply design concept could be collocated with diverse space.
- 5. Vertical force could support a static load of 2 kgf.
- 6.Frosted glass soap dish.
- 7. Coordinates with other products in 7810 collection.



Certifictaion: unit: mm[inch]

## **Fixing Kits:**

SUS 304 Stainless Steel Screws\*2 Hex Key2.0mm\*1 Plastic Anchors\*2 Material of Wall Mount Bracket: Stainless Steel (SUS 304)\*1

### AWARD: