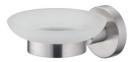

# **Simple**

Soap Dish 7810-20-80S1

## **INTRODUCTION:**

The round base and cylinder bracket with the brush surface finish display the classical style.

## **DESCRIPTION:**

- 1. Stainless Steel body meets SUS 304 standard.
- 2. Premium metal construction for durability.
- 3. Justime finishes resist corrosion and tarnish.
- 4. The simply design concept could be collocated with diverse space.
- 5. Vertical force could support a static load of 2 kgf.
- 6.Frosted glass soap dish.
- 7. Coordinates with other products in 7810 collection.