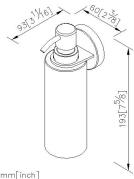

#### **INTRODUCTION:**

The round base and cylinder bracket with the brush surface finish display the classical style.

#### **DESCRIPTION:**

- 1. Stainless Steel body meets SUS 304 standard.
- 2. Premium metal construction for durability.
- 3. Justime finishes resist corrosion and tarnish.
- 4. The simply design concept could be collocated with diverse space.
- 5. Vertical force could support a static load of 2 kgf.
- 6.Stainless steel soap dispenser.
- 7.1.0cc for each dispense.
- 8.Capacity: 300ml.
- 9. Coordinates with other products in 7810 collection.