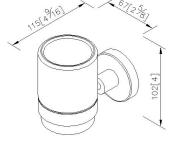

# Tumbler Holder 7810-30-80S1

### **DESCRIPTION:**

- 1. Stainless Steel body meets SUS 304 standard.
- 2. Premium metal construction for durability.
- 3. Justime finishes resist corrosion and tarnish.
- 4. The simply design concept could be collocated with diverse space.
- 5. Vertical force could support a static load of 2 kgf.
- 6. Frosted glass tumbler.
- 7.Capacity: 180ml.
- 8. Coordinates with other products in 7810 collection.

unit:mm[inch]