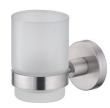

# Tumbler Holder 7810-30-80S1

### **DESCRIPTION:**

- 1. Stainless Steel body meets SUS 304 standard.
- 2. Premium metal construction for durability.
- 3. Justime finishes resist corrosion and tarnish.
- 4. The simply design concept could be collocated with diverse space.
- 5. Vertical force could support a static load of 2 kgf.
- 6. Frosted glass tumbler.
- 7.Capacity: 180ml.
- 8. Coordinates with other products in 7810 collection.