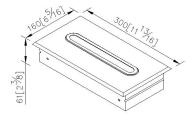

| Certifictaion: | unit:mm[inch] |
|----------------|---------------|
|----------------|---------------|

Fixing Kits:

AWARD: