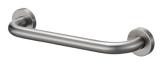

## **INTRODUCTION:**

The round base with the brushed surface finish has a simple and classic style.

## **DESCRIPTION:**

- 1. Stainless Steel body meets SUS 304 standard.
- 2. Premium metal construction for durability.
- 3.Justime finishes resist corrosion and tarnish.
- 4. The simply design concept could be collocated with diverse space.
- 5. Vertical force could support a static load of 120 kgf.
- 6.Grab bar size: 450mm.
- 7. Coordinates with other products in 7810 collection.