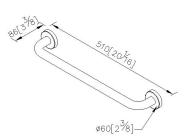

## **DESCRIPTION:**

- 1. Stainless Steel body meets SUS 304 standard.
- 2. Premium metal construction for durability.
- 3.Justime finishes resist corrosion and tarnish.
- 4. The simply design concept could be collocated with diverse space.
- 5. Vertical force could support a static load of 120 kgf.
- 6.Grab bar size: 450mm.
- 7. Coordinates with other products in 7810 collection.

**Certifictaion:** 

Fixing Kits: SUS 304 Stainless Steel Screws\*8 Plastic Anchors\*8

AWARD:

unit:mm[inch]