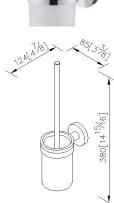

# Toilet Brush Holder 7810-81-80S1

#### **Certifictaion:**

Fixing Kits: SUS 304 Stainless Steel Screws\*4 Hex Key2.0mm\*1 Plastic Anchors\*4 Material of Wall Mount Bracket: Stainless Steel (SUS 304)\*2

AWARD:

unit:mm[inch]