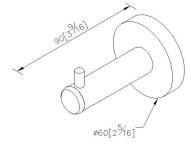

# **Simple**



Door Stop With Hook 7810-DS-80S1

#### **INTRODUCTION:**

The round base and cylinder bracket with the brush surface finish display the classical style.



## **DESCRIPTION:**

- 1. Stainless Steel body meets SUS 304 standard.
- 2. Premium metal construction for durability.
- 3. Justime finishes resist corrosion and tarnish.
- 4. The simply design concept could be collocated with diverse space.
- 5. Vertical force could support a static load of 5 kgf.
- 6. Coordinates with other products in 7810 collection.



Certifictaion: unit: mm[inch]

## **Fixing Kits:**

SUS 304 Stainless Steel Screws\*2 Hex Key2.0mm\*1 Plastic Anchors\*2 Material of Wall Mount Bracket: Stainless Steel (SUS 304)\*1

#### AWARD: