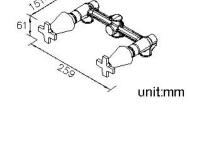

## **DESCRIPTION:**

- 1.The body of valve should be buried in the wall beforehand with 1"(2.5cm) adjusting tolerance in depth.
- 2. The connecting thread of main body is G 1/2.
- 3. Handle valve turning range from closed position: 90°
- 4.The inlet of both sides are assembled with the check valves for avoiding the backflow of cold and hot water.
- 5.Material of body meets JIS 3771 standard.
- 6.Brass with chrome-plated; SC2 standard of ASTM for 5 years guarantee; pass 96 hours Salt Spray Test.