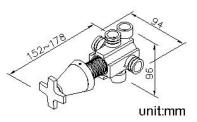

## **DESCRIPTION:**

1.Faucet body material meets JIS 3604 Standard.

2.Handle material meets JIS 3771 Standard.

3.Water flow could be diverted to 2 water outlets.

4.The body of valve should be buried in the wall beforehand with 1"(2.5cm) adjusting tolerance in depth.

5.Chrome plated finish has met the ASTM-SC2 standard.

6. The connecting thread of main body is G 1/2.

**Certifictaion:** 

**Fixing Kits:** 

1.

AWARD: