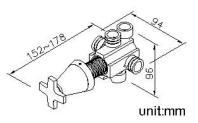

## **DESCRIPTION:**

1.Faucet body material meets JIS 3604 Standard.

2.Handle material meets JIS 3771 Standard.

3.Water flow could be diverted to 2 water outlets.

4.The body of valve should be buried in the wall beforehand with 1"(2.5cm) adjusting tolerance in depth.

5.Chrome plated finish has met the ASTM-SC2 standard.

6. The connecting thread of main body is G 1/2.

**Certifictaion:** 

**Fixing Kits:** 

1.

AWARD: