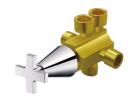

# 3-Way Diverter (Two Inlets) 7874-W3-80CP

#### **DESCRIPTION:**

- 1. Faucet body material meets JIS 3604 Standard.
- 2. Handle material meets JIS 3771 Standard.
- 3. Water flow could be diverted to 3 water outlets.
- 4.The body of valve should be buried in the wall beforehand with 1"(2.5cm) adjusting tolerance in depth.
- 5. Chrome plated finish has met the ASTM-SC2 standard.
- 6. The connecting thread of main body is G 1/2.