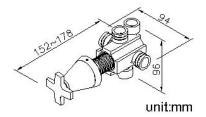

#### **DESCRIPTION:**

- 1. Faucet body material meets JIS 3604 Standard.
- 2. Handle material meets JIS 3771 Standard.
- 3. Water flow could be diverted to 3 water outlets.
- 4.The body of valve should be buried in the wall beforehand with 1"(2.5cm) adjusting tolerance in depth.
- 5. Chrome plated finish has met the ASTM-SC2 standard.
- 6. The connecting thread of main body is G 1/2.