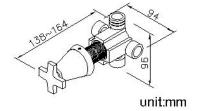

## **DESCRIPTION:**

- 1. Faucet body material meets JIS 3604 Standard.
- 2. Handle material meets JIS 3771 Standard.
- 3. Water flow could be diverted to 3 water outlets.
- 4.The body of valve should be buried in the wall beforehand with 1"(2.5cm) adjusting tolerance in depth.
- 5. Chrome plated finish has met the ASTM-SC2 standard.
- 6. The connecting thread of main body is G 1/2.