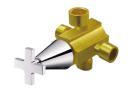

## 3-Way Diverter (One Inlet) 7874-WC-80CP

## **DESCRIPTION:**

- 1. Faucet body material meets JIS 3604 Standard.
- 2. Handle material meets JIS 3771 Standard.
- 3. Water flow could be diverted to 3 water outlets.
- 4.The body of valve should be buried in the wall beforehand with 1"(2.5cm) adjusting tolerance in depth.
- 5. Chrome plated finish has met the ASTM-SC2 standard.
- 6. The connecting thread of main body is G 1/2.