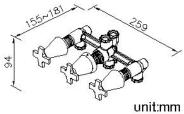

## **DESCRIPTION:**

1.Faucet body material meets JIS 3604 Standard.

2.Handle material meets JIS 3771 Standard.

3. The body of valve should be buried in the wall beforehand with 1"(2.5cm) adjusting tolerance in depth.

4.Chrome plated finish has met the ASTM-SC2 standard.

5. The connecting thread of main body is G 1/2.

**Certifictaion:** 

**Fixing Kits:** 

1.

AWARD: