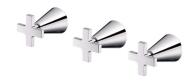

## Three-Handle Valve (Two Outlets) 7874-Z1-81CP

## **INTRODUCTION:**

The conical basin faucet decorates your lavatory in an unique way, improving the convenience of household livings. Chrome plated surface has a smooth touching texture, and the cross handle helps saving efforts for operation.