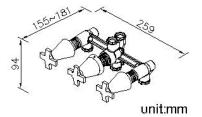

## **DESCRIPTION:**

- 1. Faucet body material meets JIS 3604 Standard.
- 2. Handle material meets JIS 3771 Standard.
- 3.The body of valve should be buried in the wall beforehand with 1"(2.5cm) adjusting tolerance in depth.
- 4. Chrome plated finish has met the ASTM-SC2 standard.
- 5. The connecting thread of main body is G 1/2.