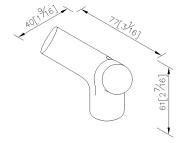

# Robe Hook (Double) 7875-52-80CP

### **INTRODUCTION:**

Brief lines and geometric cylinder simplify shape and present absolute image of the YES Series bathroom accessories.

Considering environmental friendly, the YES Series bathroom accessories have been designed for easy operation, and provides pleasant visual experience to our customers.



### **DESCRIPTION:**

- 1.Material of forging body meets JIS 3771 standard.
- 2.Brass with chrome-plated; SC2 standard of ASTM for 3 years guarantee; pass 96 hours Salt Spray Test.
- 3.Material of Wall Bracket: Copper JIS3771.
- 4. Material of Screw: Stainless steel SUS 304
- 5.Loading: 5 kgf
- 6. Product is suitable for toilets of public spaces.



unit:mm[inch]

# Certifictaion:

## **Fixing Kits:**

1.SUS 304 Stainless Steel Screws\*2 Hex Key2.5mm\*1 Bracket Anchor\*1 Plastic Anchors\*2

## AWARD: