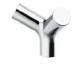

# Robe Hook (Double) 7875-52-80CP

### **DESCRIPTION:**

- 1.Material of forging body meets JIS 3771 standard.
- 2.Brass with chrome-plated; SC2 standard of ASTM for 3 years guarantee; pass 96 hours Salt Spray Test.
- 3.Material of Wall Bracket: Copper JIS3771.
- 4. Material of Screw: Stainless steel SUS 304
- 5.Loading: 5 kgf
- 6. Product is suitable for toilets of public spaces.