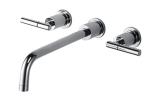

#### **INTRODUCTION:**

The slender and contrasting handles are one of the main themes of the whole series. Combined with the cylindrical water outlet, it shows the overall static stability. The visual effect of simple lines brings soothing enjoyment to the body and mind, allowing users to wash off the exhaustion in the bathroom space.

#### **DESCRIPTION:**

- 1. Ceramic cartridge with MARUWA ceramic disc / (Japan)
- 2.Brass with Chrome plated meets ASTM-SC2 standard; 5 years guarantee.
- 3. Spout material meets JIS C2700 Standard
- 4. Spout length adjustable.