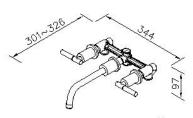

unit:mm

| - O W | امتلتا |      | -  |
|-------|--------|------|----|
| Cert  | LITTC  | laio | n. |
|       |        |      |    |