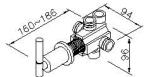

## 2-Way Diverter (Two Inlets) 7880-W2-81CP

## **DESCRIPTION:**

1.Faucet body material meets JIS 3604 Standard.

2.Handle material meets JIS 3771 Standard.

3. The body of valve should be buried in the wall beforehand with 1"(2.5cm) adjusting tolerance in depth.

4.Chrome plated finish has met the ASTM-SC2 standard.

5. The connecting thread of main body is G 1/2.

**Certifictaion:** 

AWARD:

1.

**Fixing Kits:** 