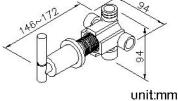

### **DESCRIPTION:**

- 1. Faucet body material meets JIS 3604 Standard.
- 2. Handle material meets JIS 3771 Standard.
- 3. The body of valve should be buried in the wall beforehand with 1"(2.5cm) adjusting tolerance in depth.
- 4. Chrome plated finish has met the ASTM-SC2 standard.
- 5. The connecting thread of main body is G 1/2.