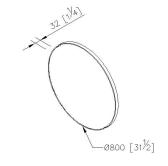

## **DESCRIPTION:**

- 1.Dimension: 800mm x 32mm
- 2.Frame Material: Stainless Steel SUS304
- 3.KG,S1 finished frames available
- 4. Coordinates with other products in all JUSTIME collection

unit:mm[inch]