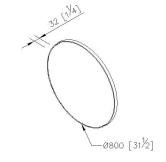

## **DESCRIPTION:**

- 1.Dimension: 800mm x 32mm.
- 2.Frame Material: Stainless Steel SUS304.
- 3.KG and MA finished frames are available.
- 4. Coordinates with other products in all JUSTIME collection.

unit:mm[inch]