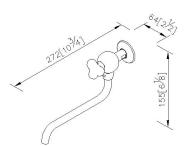

## Wall-Mounted Bib Tap 7903-L2-80CP

**Certifictaion:** 

Fixing Kits: 1.N/A

unit:mm[inch]

AWARD: