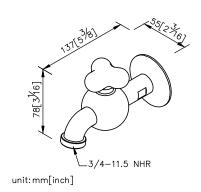

## Wall-Mounted Bib Tap 7903-L5-80CP

- 1.Manufactured by CNC processing equipment to improve the roundness of ball shape and fineness overall the surface of faucet body.
- 2. Simple and adorable shape is without extra joints.
- 3. Hose Bib can be used in washing machine to make the environment more beautiful.
- 4.Ceramic cartridge with brass shell & Japan (MARUWA) ceramic disc.
- 5. Porcelain handle made by high pressure molding is against UV and color fading.
- 6.With 1/2" to water supply wall outlet.
- 7.Thread of hose connector: 3/4 NHR
- 8.Brass with Chrome plated finish meets ASTM-SC2 standard.
- 9. Casting body material meets ISO CuZn40Pb Standard.