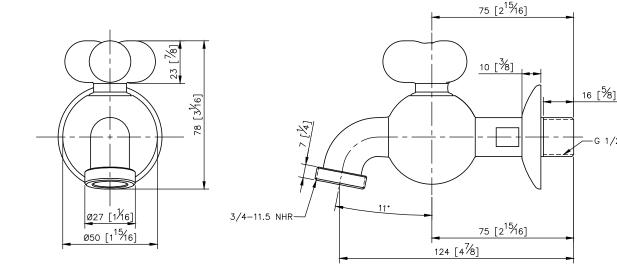

## Wall-Mounted Bib Tap 7903-L5-80CP

- 1.Manufactured by CNC processing equipment to improve the roundness of ball shape and fineness overall the surface of faucet body.
- 2. Simple and adorable shape is without extra joints.
- 3. Hose Bib can be used in washing machine to make the environment more beautiful.
- 4.Ceramic cartridge with brass shell & Japan (MARUWA) ceramic disc.
- 5. Porcelain handle made by high pressure molding is against UV and color fading.
- 6.With 1/2" to water supply wall outlet.
- 7.Thread of hose connector: 3/4 NHR
- 8.Brass with Chrome plated finish meets ASTM-SC2 standard.
- 9. Casting body material meets ISO CuZn40Pb Standard.