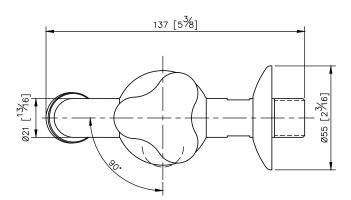

## Wall-Mounted Bib Tap 7903-L5-80CP

- 1.Manufactured by CNC processing equipment to improve the roundness of ball shape and fineness overall the surface of faucet body.
- 2. Simple and adorable shape is without extra joints.
- 3. Hose Bib can be used in washing machine to make the environment more beautiful.
- 4.Ceramic cartridge with brass shell & Japan (MARUWA) ceramic disc.
- 5. Porcelain handle made by high pressure molding is against UV and color fading.
- 6.With 1/2" to water supply wall outlet.
- 7.Thread of hose connector: 3/4 NHR
- 8.Brass with Chrome plated finish meets ASTM-SC2 standard.
- 9. Casting body material meets ISO CuZn40Pb Standard.