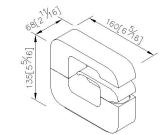

what the user requires, so that sometimes it is a crouching dragon and sometimes it will prepare to soar in the sky any time.

## **DESCRIPTION:**

- 1.Brass material of faucet body meets ISO CuZn40Pb Standard.
- 2.Brass material of forging handle meets JIS 3771 Standard.
- 3. Chrome plated finish meets the standard of ASTM-SC2.
- 4. Ceramic valve with KOREA ceramic disc.
- 5. Swiveling spout has passed up to 50,000 turns test.
- 6.Stainless steel braided hose with M10 x 1.0mm Male thread (connects to faucet body) and 1/2"-14NPSM Female thread (connects to water supply system).
- 7.Stainless steel braided hose with SANTOPRENE tube (meets NSF approval), can bear 15Kg/cm2 water pressure and 120°C heat.
- $8.\mbox{Aerator}$  with removable flow regular tor (2.2 GPM max.).
- 9.With lift rod.



unit:mm[inch]

#### Certifictaion:



## **Fixing Kits:**

Mounting Bolt\*1. Rubber Washer\*1. Nut\*1. Bracket\*1.

#### AWARD.