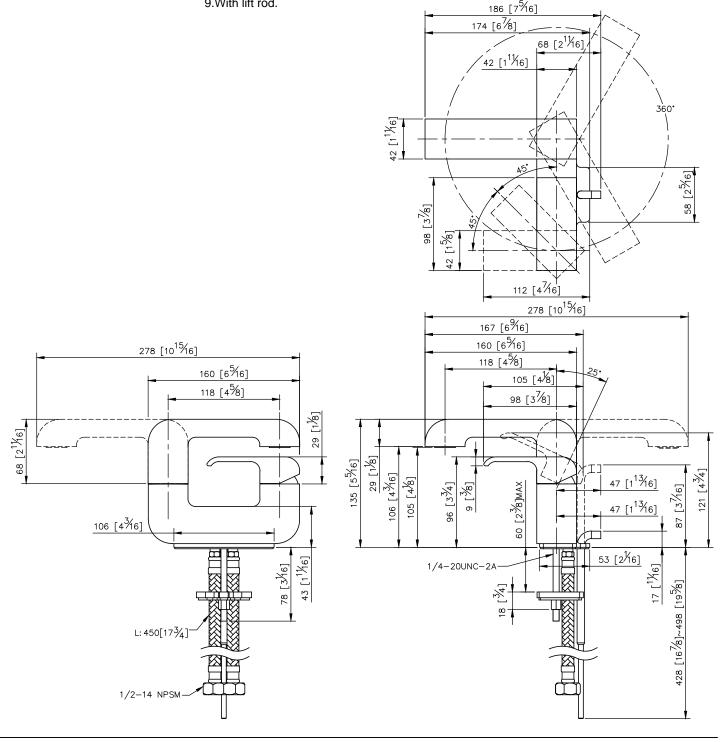

unit: mm[inch]





## **Basin Faucet** 7904-90-81CP

- 1.Brass material of faucet body meets ISO CuZn40Pb Standard.
- 2.Brass material of forging handle meets JIS 3771 Standard.
- 3.Chrome plated finish meets the standard of ASTM-SC2.
- 4. Ceramic valve with KOREA ceramic disc.
- 5. Swiveling spout has passed up to 50,000 turns test.
- 6.Stainless steel braided hose with M10 x 1.0mm Male thread (connects to faucet body) and 1/2"-14NPSM Female thread (connects to water supply system).
- 7.Stainless steel braided hose with SANTOPRENE tube (meets NSF approval), can bear 15Kg/cm2 water pressure and 120°C heat.
- 8. Aerator with removable flow regulartor (2.2 GPM max.).

9.With lift rod.