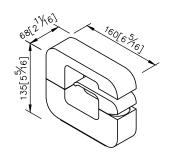

unit: mm[inch]

## **Basin Faucet** 7904-90-81CP

- 1.Brass material of faucet body meets ISO CuZn40Pb Standard.
- 2.Brass material of forging handle meets JIS 3771 Standard.
- 3.Chrome plated finish meets the standard of ASTM-SC2.
- 4. Ceramic valve with KOREA ceramic disc.
- 5. Swiveling spout has passed up to 50,000 turns test.
- 6.Stainless steel braided hose with M10 x 1.0mm Male thread (connects to faucet body) and 1/2"-14NPSM Female thread (connects to water supply system).
- 7.Stainless steel braided hose with SANTOPRENE tube (meets NSF approval), can bear 15Kg/cm2 water pressure and 120°C heat.
- 8. Aerator with removable flow regulartor (2.2 GPM max.).