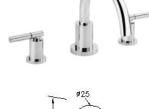

**Symmetria** 

**Bathtub Faucet** 7906-M0-80CP

Design with element of column shape, the simple and streamlined shape match the fashion and beauty. Two-Handles design not just conform to use habit of customer, raise the the feel of a material but also easier for cleaning.

## **DESCRIPTION:**

- 1.Swiveling spout (up to 50,000 turns test).
- 2.Brass with Chrome plated meets ASTM-SC2 standard.
- 3.Sand-casting body material meets ISO CuZn40Pb Standard
- 4. Forging handle material meets JIS 3771 Standard
- 5.Stainless steel braided hose with SANTOPRENE tube (meets NSF approval), can bear

15Kg/cm2 water pressure and 120? heat.

Certifictaion:

AWARD:

**Fixing Kits:** 1.