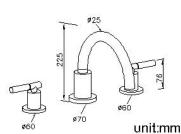

**Symmetria** 

**Bathtub Faucet** 7906-M0-80CP

Design with element of column shape, the simple and streamlined shape match the fashion and beauty. Two-Handles design not just conform to use habit of customer, raise the the feel of a material but also easier for cleaning.

## **DESCRIPTION:**

- 1.Swiveling spout (up to 50,000 turns test).
- 2.Brass with Chrome plated meets ASTM-SC2 standard.
- 3.Sand-casting body material meets ISO CuZn40Pb Standard
- 4. Forging handle material meets JIS 3771 Standard
- 5.Stainless steel braided hose with SANTOPRENE tube (meets NSF approval), can bear

15Kg/cm2 water pressure and 120? heat.

Certifictaion:

AWARD:

**Fixing Kits:** 1.