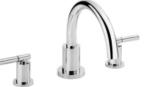

**Symmetria** 

**Bathtub Faucet** 7906-M0-80CP

Design with element of column shape, the simple and streamlined shape match the fashion and beauty. Two-Handles design not just conform to use habit of customer, raise the the feel of a material but also easier for cleaning.

## **DESCRIPTION:**

- 1.Swiveling spout (up to 50,000 turns test).
- 2.Brass with Chrome plated meets ASTM-SC2 standard.
- 3.Sand-casting body material meets ISO CuZn40Pb Standard
- 4. Forging handle material meets JIS 3771 Standard
- 5.Stainless steel braided hose with SANTOPRENE tube (meets NSF approval), can bear

15Kg/cm2 water pressure and 120? heat.

Certifictaion:

AWARD:

**Fixing Kits:** 1.