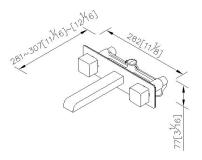

### Mark 2



# Two-Handle Wall-Mounted Basin Faucet 7909-92-81CP

#### **INTRODUCTION:**

Designed main body style as square shape, the aesthetics of symmetry exudes a stylish and charming atmosphere. With R angle processed, it soften the right angle of hard steel, and bring more soft and elegant atmosphere to a bathroom space.



#### **DESCRIPTION:**

- 1. Ceramic cartridge with MARUWA ceramic disc / (Japan)
- 2.Handle valve turning range from closed position: 90°
- 3. Brass with Chrome plated meets ASTM-SC2 standard.
- 4. The burying depth of embedded body is between 2"(6cm) Min  $\sim 3"(7.6cm)$  Max from the finished wall.
- 5. Spout brass material meets JIS 3604 standard.



unit:mm[inch]

## Certifictaion:

## **Fixing Kits:**

1.

#### AWARD: