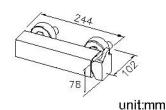

**DESCRIPTION:** 

- 1. The smooth line of handle is the feature. 2. Ceramic valve with KOREA ceramic disc / (Korea)
- 3.Handle can be moved up to 25° to adjust water flow from closed position, hot and cold water controlled by swinging handle for 45° both right and left sides.
- 4. The available distance between two centers of wall water-outlet is 122mm to 178mm.
- 5.With R 1/2 to water supply wall outlet.
- 6.Brass with Chrome plated meets ASTM-SC2 standard.
- 7.Casting body material meets ISO CuZn40Pb Standard.
- 8. Forging handle material meets JIS 3771 Standard.