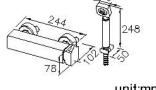

e to a bathroom space.



### **DESCRIPTION:**

- 1. The smooth line of handle is the feature.
- 2. The spray head of hand shower can be removed easily by easy-tool provided for cleaning.
- 3. Ceramic valve with KOREA ceramic disc / (Korea)
- 4.Handle can be moved up to 25° to adjust water flow from closed position, hot and cold water controlled by swinging handle for 45° both right and left sides.
- 5. The available distance between two centers of wall water-outlet is 122mm to 178mm.
- 6.Elastic shower hose can be extended from 1.5 meter to 2 meter and stand 15Kg/cm2 water pressure.
- 7.With R 1/2 to water supply wall outlet.
- 8.Brass with Chrome plated meets ASTM-SC2 standard.
- 9. Casting body material meets ISO CuZn40Pb Standard.

#### Certifictaion:

# **Fixing Kits:**

#### AWARD:



unit:mm