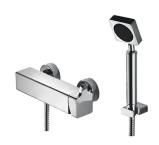

## **Shower Faucet** 7909-93-81CP

#### **INTRODUCTION:**

Designed main body style as square shape, the aesthetics of symmetry exudes a stylish and charming atmosphere. With R angle processed, it soften the right angle of hard steel, and bring more soft and elegant atmosphere to a bathroom space.

### **DESCRIPTION:**

- 1. The smooth line of handle is the feature.
- 2. The spray head of hand shower can be removed easily by easy-tool provided for cleaning.
- 3. Ceramic valve with KOREA ceramic disc / (Korea)
- 4.Handle can be moved up to 25° to adjust water flow from closed position, hot and cold water controlled by swinging handle for 45° both right and left sides.
- 5. The available distance between two centers of wall water-outlet is 122mm to 178mm.
- 6.Elastic shower hose can be extended from 1.5 meter to 2 meter and stand 15Kg/cm2 water pressure.
- 7.With R 1/2 to water supply wall outlet.
- 8.Brass with Chrome plated meets ASTM-SC2 standard.
- 9. Casting body material meets ISO CuZn40Pb Standard.