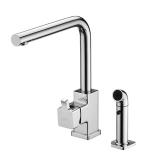

# Kitchen Faucet With Sprayer 7909-96-82CP

### **INTRODUCTION:**

Designed main body style as square shape, the aesthetics of symmetry exudes a stylish and charming atmosphere. With R angle processed, it soften the right angle of hard steel, and bring more soft and elegant atmosphere to a bathroom space.

## **DESCRIPTION:**

- 1.Stainless steel braided hose with SANTOPRENE tube (meets NSF approval), can stand 15 Kg/cm2 water pressure and  $120 ^{\circ}\text{C}$  heat.
- 2.Stainless steel braided hose with M10 x 1.0mm (Male thread connected to faucet body) and 1/2"-14NPSM (Female thread connected to water supply system).
- 3.Aerator with removable flow restrictor (2.2 GPM max.), end-user can take it off for larger water flow if necessary.
- 4. Swiveling spout past up to 50,000 turns test.
- 5.Brass with Chrome plated meets ASTM-SC2 standard; 5 years guarantee.
- 6. The click and lock water valve of the sprayer could be operated more conveniently.
- 7. The optional check valve and flow restrictor could be added into the sprayer.
- 8. The sprayer can stand the presure from 0.5 to 5 kg/cm^2