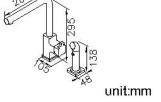

e with SANTOPRENE tube (meets NSF approval), can stand 15 Kg/cm2 water pressure and  $120 ^{\circ}\text{C}$  heat.
- 2.Stainless steel braided hose with M10 x 1.0mm (Male thread connected to faucet body) and 1/2"-14NPSM (Female thread connected to water supply system).
- 3.Aerator with removable flow restrictor (2.2 GPM max.), end-user can take it off for larger water flow if necessary.
- 4. Swiveling spout past up to 50,000 turns test.
- 5.Brass with Chrome plated meets ASTM-SC2 standard; 5 years guarantee.
- 6. The click and lock water valve of the sprayer could be operated more conveniently.
- 7. The optional check valve and flow restrictor could be added into the sprayer.
- 8. The sprayer can stand the presure from 0.5 to 5 kg/cm^2

#### Certifictaion:

# Fixing Kits:

1.

### AWARD: