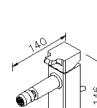

controlled by swinging handle for 45° both right and left sides.

1/2"-14NPSM (Female thread connected to water supply system).

7.Brass with Chrome plated meets ASTM-SC2 standard. 8.Faucet body material meets JIS 3604 Standard.

Designed main body style as square shape, the aesthetics of symmetry exudes a stylish and charming atmosphere. With R angle processed, it soften the right angle of hard steel, and bring more soft and elegant atmosphere to a bathroom space.

3.Handle can be moved up to 22° to adjust water flow from closed position; hot and cold

4. Stainless steel braided hose with SANTOPRENE tube (meets NSF approval), can stand

5.Stainless steel braided hose with M10 x 1.0mm (Male thread connected to faucet body) and

**Fixing Kits:** 

Certifictaion:

AWARD:

1

OVE-000-101121







unit:mm