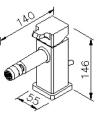

rolled by swinging handle for 45° both right and left sides.

1/2"-14NPSM (Female thread connected to water supply system).

7.Brass with Chrome plated meets ASTM-SC2 standard. 8.Faucet body material meets JIS 3604 Standard.

Designed main body style as square shape, the aesthetics of symmetry exudes a stylish and charming atmosphere. With R angle processed, it soften the right angle of hard steel, and bring more soft and elegant atmosphere to a bathroom space.

3.Handle can be moved up to 22° to adjust water flow from closed position; hot and cold

4. Stainless steel braided hose with SANTOPRENE tube (meets NSF approval), can stand

5.Stainless steel braided hose with M10 x 1.0mm (Male thread connected to faucet body) and

**Fixing Kits:** 

Certifictaion:

AWARD:

1

OVE-000-101121







unit:mm