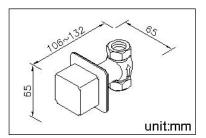

## Water Valve (Cold Only) 7909-VA-80CP

## **INTRODUCTION:**

Designed main body style as square shape, the aesthetics of symmetry exudes a stylish and charming atmosphere. With R angle processed, it soften the right angle of hard steel, and bring more soft and elegant atmosphere to a bathroom space.

## **DESCRIPTION:**

- $\label{eq:standard} \textbf{1.Brass with Chrome plated meets ASTM-SC2 standard.}$
- 2.Justime finishes resist corrosion and tarnish.
- 3.Only for cold water
- 4.Casting valve body brass material meets ISO CuZn40Pb standard
- 5.Brass of forging handle meets JIS 3771 standard