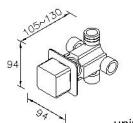

4.Chrome plated finish has met the ASTM-SC2 standard.

5. The connecting thread of main body is G 1/2.

**Certifictaion:** 

**Fixing Kits:** 

1.

AWARD:

unit:mm