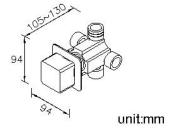

#### **DESCRIPTION:**

- 1. Casting valve body material meets ISO CuZn40Pb standard.
- 2. Forging handle material meets JIS 3771 Standard.
- 3. Water flow could be diverted to 3 water outlets.
- 4.The body of valve should be buried in the wall beforehand with 1"(2.5cm) adjusting tolerance in depth.
- 5. Chrome plated finish has met the ASTM-SC2 standard.
- 6. The connecting thread of main body is G 1/2.