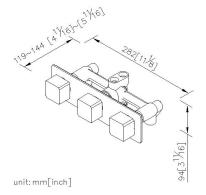

### **DESCRIPTION:**

- 1. Casting valve body material meets ISO CuZn40Pb standard.
- 2. Forging handle material meets JIS 3771 Standard.
- 3. The body of valve should be buried in the wall beforehand with 1"(2.5cm) adjusting tolerance in depth.
- 4. Chrome plated finish has met the ASTM-SC2 standard.
- 5. The connecting thread of main body is G 1/2.